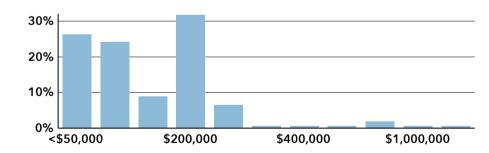

Tiptonville Town, TN

Tiptonville Town, TN (4774540)

Geography: Place

Population

Total

# **COMMUNITY PROFILE**

Tiptonville Town, TN Geography: Place

3,902 -0.83%

Population

Growth

2.08 Average

HH Size

53.8

36.6 Median

Age

\$31,526 Median

HH Income

\$99,010 Median

Home Value

\$13,777

Median Net

Worth

11.4%

Age < 18

77.1%

Age 18-64

11.5%

Age 65+

33.1%

Services

21.2%

Blue Collar



45.8%

White Collar

1950-59

1980-89

2010-19

**Housing: Year Built** 

## Mortgage as Percent of Salary

Diversity

Index



#### Home Value



## Household Income



Source: Esri, ACS. Esri forecasts for 2022, 2017-2021, 2027.

Age Profile: 5 Year Increments



### Home Ownership



Rent



#### **Educational Attainment**



Assoc Degree

Grad Degree

Some College

Bach Degree

**Commute Time: Minutes**