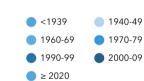

Tiptonville Town, TN

Tiptonville Town, TN (4774540)

Geography: Place

Population

Total

# **COMMUNITY PROFILE**

Tiptonville Town, TN Geography: Place

3,902 -0.83%

Population

Growth

2.08 Average

HH Size

53.8

36.6 Median

Age

\$31,526 Median

HH Income

\$99,010 Median

Home Value

\$13,777

Median Net

Worth

11.4%

Age < 18

77.1%

Age 18-64

11.5%

Age 65+

33.1%

Services

21.2%

Blue Collar



45.8%

White Collar

1950-59

1980-89

2010-19

**Housing: Year Built** 

## Mortgage as Percent of Salary

Diversity

Index



#### Home Value



## Household Income



Source: Esri, ACS. Esri forecasts for 2022, 2017-2021, 2027.

Age Profile: 5 Year Increments



### Home Ownership



Rent



#### **Educational Attainment**



Assoc Degree

Grad Degree

Some College

Bach Degree

**Commute Time: Minutes**