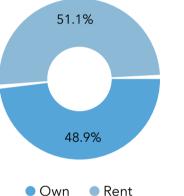

Tiptonville Town, TN

Tiptonville Town, TN (4774540)

Geography: Place

Population

Total

# **COMMUNITY PROFILE**

Tiptonville Town, TN Geography: Place

3,902 -0.83%

Population

Growth

2.08 Average

HH Size

53.8

36.6 Median

Age

\$31,526 Median

HH Income

\$99,010 Median

Home Value

\$13,777

Median Net

Worth

11.4%

Age < 18

77.1%

Age 18-64

11.5%

Age 65+

33.1%

Services

21.2%

Blue Collar



45.8%

White Collar

1950-59

1980-89

2010-19

**Housing: Year Built** 

## Mortgage as Percent of Salary

Diversity

Index



#### Home Value



## Household Income



Source: Esri, ACS. Esri forecasts for 2022, 2017-2021, 2027.

Age Profile: 5 Year Increments



### Home Ownership



Rent



#### **Educational Attainment**



Assoc Degree

Grad Degree

Some College

Bach Degree

**Commute Time: Minutes**