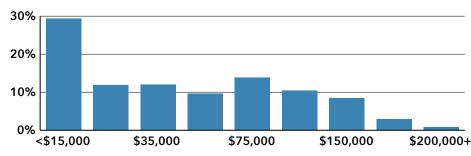

## Household Income

Source: Esri, ACS. Esri forecasts for 2022, 2017-2021, 2027.

Age Profile: 5 Year Increments