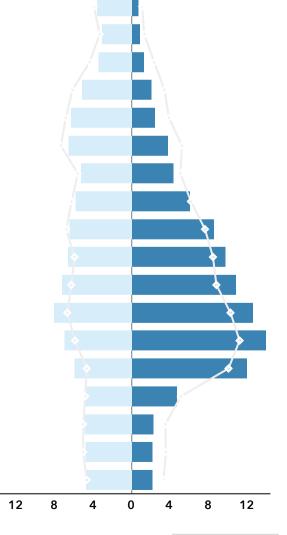

## Household Income

Source: Esri, ACS. Esri forecasts for 2022, 2017-2021, 2027.

Age Profile: 5 Year Increments