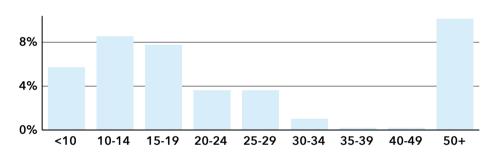

Tiptonville Town, TN

Tiptonville Town, TN (4774540)

Geography: Place

Population

Total

# **COMMUNITY PROFILE**

Tiptonville Town, TN Geography: Place

3,902 -0.83%

Population

Growth

2.08 Average

HH Size

53.8

36.6 Median

Age

\$31,526 Median

HH Income

\$99,010 Median

Home Value

\$13,777

Median Net

Worth

11.4%

Age < 18

77.1%

Age 18-64

11.5%

Age 65+

33.1%

Services

21.2%

Blue Collar



45.8%

White Collar

1950-59

1980-89

2010-19

**Housing: Year Built** 

## Mortgage as Percent of Salary

Diversity

Index



#### Home Value



## Household Income



Source: Esri, ACS. Esri forecasts for 2022, 2017-2021, 2027.

Age Profile: 5 Year Increments



### Home Ownership



Rent



#### **Educational Attainment**



Assoc Degree

Grad Degree

Some College

Bach Degree

**Commute Time: Minutes**