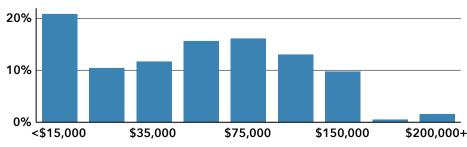

Bolivar City, TN

Bolivar City, TN (4707180)

Geography: Place

5,156

Population

Total

# **COMMUNITY PROFILE**

Bolivar City, TN Geography: Place

-0.42%

Population

Growth

2.29

Average

HH Size

**51.5** Diversity

Index

41.8

Median

Age

\$40,299

Median

HH Income

**\$111,907**Median

Home Value

**\$31,546**Median Net

Worth

20.8%

Age < 18

57.7%

Age 18-64

21.4%

Age 65+

14.5% Services

27.2%

Blue Collar



58.3%

White Collar

## Mortgage as Percent of Salary



#### Home Value



## **Household Income**



Age Profile: 5 Year Increments



### Home Ownership





**Housing: Year Built** 

#### **Educational Attainment**



Assoc Degree

Grad Degree

Some College

Bach Degree

**Commute Time: Minutes** 

● ≥ 2020