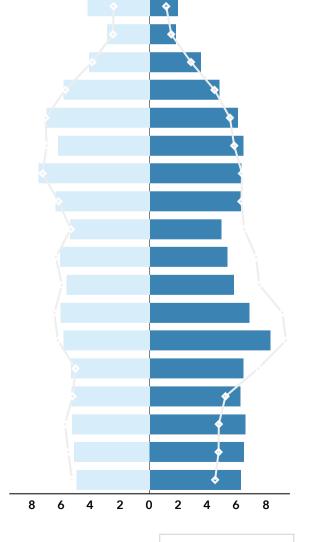

Bolivar City, TN

Bolivar City, TN (4707180)

Geography: Place

5,156

Population

Total

# **COMMUNITY PROFILE**

Bolivar City, TN Geography: Place

-0.42%

Population

Growth

2.29

Average

HH Size

**51.5** Diversity

Index

41.8

Median

Age

\$40,299

Median

HH Income

**\$111,907**Median

Home Value

**\$31,546**Median Net

Worth

20.8%

Age < 18

57.7%

Age 18-64

21.4%

Age 65+

14.5% Services

27.2%

Blue Collar



58.3%

White Collar

## Mortgage as Percent of Salary



#### Home Value



## **Household Income**



Age Profile: 5 Year Increments



### Home Ownership





**Housing: Year Built** 

#### **Educational Attainment**



Assoc Degree

Grad Degree

Some College

Bach Degree

**Commute Time: Minutes** 

● ≥ 2020