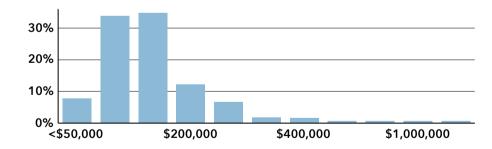

Bolivar City, TN

Bolivar City, TN (4707180)

Geography: Place

5,156

Population

Total

# **COMMUNITY PROFILE**

Bolivar City, TN Geography: Place

-0.42%

Population

Growth

2.29

Average

HH Size

**51.5** Diversity

Index

41.8

Median

Age

\$40,299

Median

HH Income

**\$111,907**Median

Home Value

**\$31,546**Median Net

Worth

20.8%

Age < 18

57.7%

Age 18-64

21.4%

Age 65+

14.5% Services

27.2%

Blue Collar



58.3%

White Collar

## Mortgage as Percent of Salary



#### Home Value



## **Household Income**



Age Profile: 5 Year Increments



### Home Ownership





**Housing: Year Built** 

#### **Educational Attainment**



Assoc Degree

Grad Degree

Some College

Bach Degree

**Commute Time: Minutes** 

● ≥ 2020