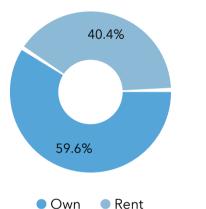

Bolivar City, TN

Bolivar City, TN (4707180)

Geography: Place

5,156

Population

Total

# **COMMUNITY PROFILE**

Bolivar City, TN Geography: Place

-0.42%

Population

Growth

2.29

Average

HH Size

**51.5** Diversity

Index

41.8

Median

Age

\$40,299

Median

HH Income

**\$111,907**Median

Home Value

**\$31,546**Median Net

Worth

20.8%

Age < 18

57.7%

Age 18-64

21.4%

Age 65+

14.5% Services

27.2%

Blue Collar



58.3%

White Collar

## Mortgage as Percent of Salary



#### Home Value



## **Household Income**



Age Profile: 5 Year Increments



### Home Ownership





**Housing: Year Built** 

#### **Educational Attainment**



Assoc Degree

Grad Degree

Some College

Bach Degree

**Commute Time: Minutes** 

● ≥ 2020