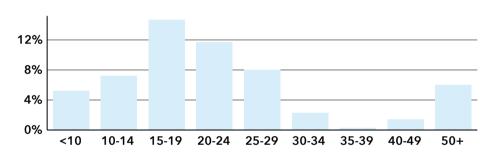

Bolivar City, TN

Bolivar City, TN (4707180)

Geography: Place

5,156

Population

Total

# **COMMUNITY PROFILE**

Bolivar City, TN Geography: Place

-0.42%

Population

Growth

2.29

Average

HH Size

**51.5** Diversity

Index

41.8

Median

Age

\$40,299

Median

HH Income

**\$111,907**Median

Home Value

**\$31,546**Median Net

Worth

20.8%

Age < 18

57.7%

Age 18-64

21.4%

Age 65+

14.5% Services

27.2%

Blue Collar



58.3%

White Collar

## Mortgage as Percent of Salary



#### Home Value



## **Household Income**



Age Profile: 5 Year Increments



### Home Ownership





**Housing: Year Built** 

#### **Educational Attainment**



Assoc Degree

Grad Degree

Some College

Bach Degree

**Commute Time: Minutes** 

● ≥ 2020