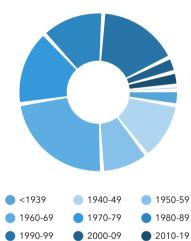

Bolivar City, TN

Bolivar City, TN (4707180)

Geography: Place

5,156

Population

Total

# **COMMUNITY PROFILE**

Bolivar City, TN Geography: Place

-0.42%

Population

Growth

2.29

Average

HH Size

**51.5** Diversity

Index

41.8

Median

Age

\$40,299

Median

HH Income

**\$111,907**Median

Home Value

**\$31,546**Median Net

Worth

20.8%

Age < 18

57.7%

Age 18-64

21.4%

Age 65+

14.5% Services

27.2%

Blue Collar



58.3%

White Collar

## Mortgage as Percent of Salary



#### Home Value



## **Household Income**



Age Profile: 5 Year Increments



### Home Ownership





**Housing: Year Built** 

#### **Educational Attainment**



Assoc Degree

Grad Degree

Some College

Bach Degree

**Commute Time: Minutes** 

● ≥ 2020