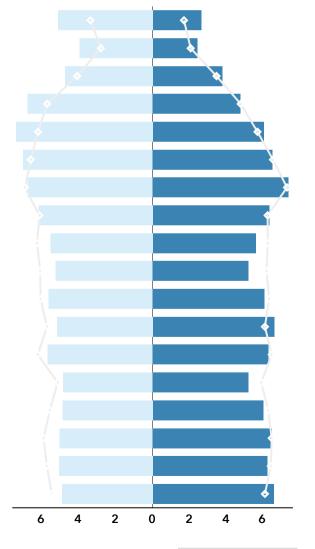

Humboldt City, TN Humboldt City, TN (4736460) Geography: Place

# **COMMUNITY PROFILE**

Humboldt City, TN

Geography: Place

7,806

Population

Total

-0.38%

Population

Growth

Average

HH Size

2.26

60.5 Diversity

Index

44.8

Median

Age

\$38,263 Median

HH Income

\$85,013 Median

Home Value

\$38,497 Median Net

Worth

20.3%

Age < 18

55.5%

Age 18-64

24.1%

Age 65+

26.5%

Services

26.4%

Blue Collar

47.1%

White Collar

1950-59

1980-89

2010-19

**Housing: Year Built** 

# Mortgage as Percent of Salary



#### Home Value



#### Household Income



Age Profile: 5 Year Increments



### Home Ownership



## **Educational Attainment**



Grad Degree

Bach Degree

**Commute Time: Minutes** 

<1939

1990-99

● ≥ 2020