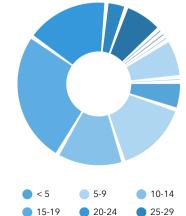

Blue Collar

47.1%

White Collar

1950-59

1980-89

2010-19

**Housing: Year Built** 