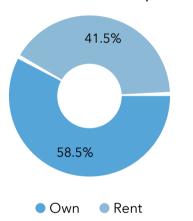

Humboldt City, TN Humboldt City, TN (4736460) Geography: Place

# **COMMUNITY PROFILE**

Humboldt City, TN

Geography: Place

7,806

Population

Total

-0.38%

Population

Growth

Average

HH Size

2.26

60.5 Diversity

Index

44.8

Median

Age

\$38,263 Median

HH Income

\$85,013 Median

Home Value

\$38,497 Median Net

Worth

20.3%

Age < 18

55.5%

Age 18-64

24.1%

Age 65+

26.5%

Services

26.4%

Blue Collar

47.1%

White Collar

1950-59

1980-89

2010-19

**Housing: Year Built** 

# Mortgage as Percent of Salary



#### Home Value



#### Household Income



Age Profile: 5 Year Increments



### Home Ownership



## **Educational Attainment**



Grad Degree

Bach Degree

**Commute Time: Minutes** 

<1939

1990-99

● ≥ 2020