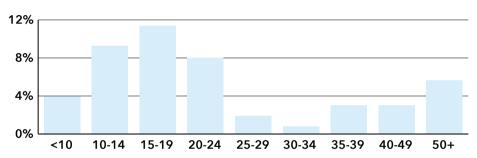

Humboldt City, TN Humboldt City, TN (4736460) Geography: Place

# **COMMUNITY PROFILE**

Humboldt City, TN

Geography: Place

7,806

Population

Total

-0.38%

Population

Growth

Average

HH Size

2.26

60.5 Diversity

Index

44.8

Median

Age

\$38,263 Median

HH Income

\$85,013 Median

Home Value

\$38,497 Median Net

Worth

20.3%

Age < 18

55.5%

Age 18-64

24.1%

Age 65+

26.5%

Services

26.4%

Blue Collar

47.1%

White Collar

1950-59

1980-89

2010-19

**Housing: Year Built** 

# Mortgage as Percent of Salary



#### Home Value



#### Household Income



Age Profile: 5 Year Increments



### Home Ownership



## **Educational Attainment**



Grad Degree

Bach Degree

**Commute Time: Minutes** 

<1939

1990-99

● ≥ 2020