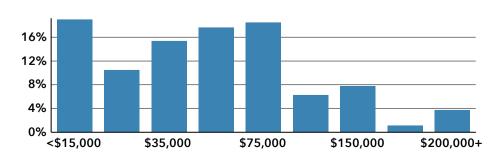

Humboldt City, TN Humboldt City, TN (4736460) Geography: Place

# **COMMUNITY PROFILE**

Humboldt City, TN

Geography: Place

7,806

Population

Total

-0.38%

Population

Growth

Average

HH Size

2.26

60.5 Diversity

Index

44.8

Median

Age

\$38,263 Median

HH Income

\$85,013 Median

Home Value

\$38,497 Median Net

Worth

20.3%

Age < 18

55.5%

Age 18-64

24.1%

Age 65+

26.5%

Services

26.4%

Blue Collar

47.1%

White Collar

1950-59

1980-89

2010-19

**Housing: Year Built** 

# Mortgage as Percent of Salary



#### Home Value



#### Household Income



Age Profile: 5 Year Increments



### Home Ownership



## **Educational Attainment**



Grad Degree

Bach Degree

**Commute Time: Minutes** 

<1939

1990-99

● ≥ 2020