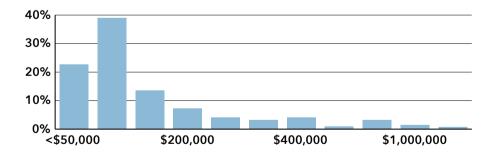

Humboldt City, TN Humboldt City, TN (4736460) Geography: Place

# **COMMUNITY PROFILE**

Humboldt City, TN

Geography: Place

7,806

Population

Total

-0.38%

Population

Growth

Average

HH Size

2.26

60.5 Diversity

Index

44.8

Median

Age

\$38,263 Median

HH Income

\$85,013 Median

Home Value

\$38,497 Median Net

Worth

20.3%

Age < 18

55.5%

Age 18-64

24.1%

Age 65+

26.5%

Services

26.4%

Blue Collar

47.1%

White Collar

1950-59

1980-89

2010-19

**Housing: Year Built** 

# Mortgage as Percent of Salary



#### Home Value



#### Household Income



Age Profile: 5 Year Increments



### Home Ownership



## **Educational Attainment**



Grad Degree

Bach Degree

**Commute Time: Minutes** 

<1939

1990-99

● ≥ 2020