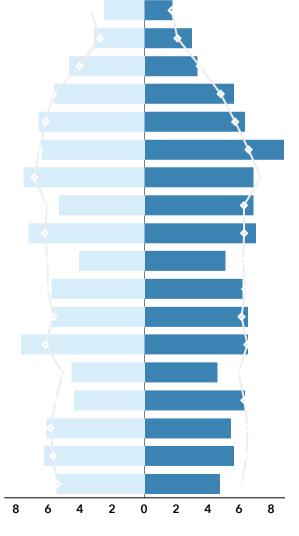

Kenton Town, TN

Kenton Town, TN (4739140)

Geography: Place

Population

Total

# **COMMUNITY PROFILE**

Kenton Town, TN Geography: Place

1,205 0.00%

Population

Growth

2.25
Average

HH Size

29.8

Diversity

Index

44.3

Median

Age

\$45,963

Median

HH Income

**\$105,804**Median

Home Value

\$139,305

Median Net

Worth

20.2%

Age < 18

58.7%

Age 18-64

21.4%

Age 65+



43.3%

Blue Collar

45.5%

43.3 /6

White Collar





#### **Home Value**



## **Household Income**



Age Profile: 5 Year Increments



### Home Ownership

11.5%

Services





**Housing: Year Built** 

#### **Educational Attainment**



GED

Assoc Degree

Grad Degree

HS Diploma

Some College

Bach Degree

**Commute Time: Minutes** 

● ≥ 2020