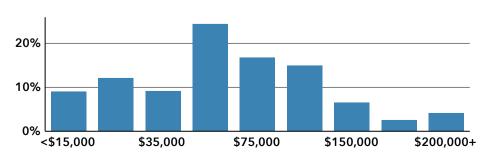

Kenton Town, TN

Kenton Town, TN (4739140)

Geography: Place

Population

Total

# **COMMUNITY PROFILE**

Kenton Town, TN Geography: Place

1,205 0.00%

Population

Growth

2.25
Average

HH Size

29.8

Diversity

Index

44.3

Median

Age

\$45,963

Median

HH Income

**\$105,804**Median

Home Value

\$139,305

Median Net

Worth

20.2%

Age < 18

58.7%

Age 18-64

21.4%

Age 65+



43.3%

Blue Collar

45.5%

43.3 /6

White Collar





#### **Home Value**



## **Household Income**



Age Profile: 5 Year Increments



### Home Ownership

11.5%

Services





**Housing: Year Built** 

#### **Educational Attainment**



GED

Assoc Degree

Grad Degree

HS Diploma

Some College

Bach Degree

**Commute Time: Minutes** 

● ≥ 2020