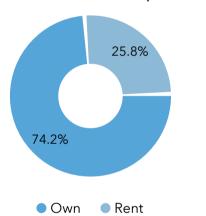

Kenton Town, TN

Kenton Town, TN (4739140)

Geography: Place

Population

Total

# **COMMUNITY PROFILE**

Kenton Town, TN Geography: Place

1,205 0.00%

Population

Growth

2.25
Average

HH Size

29.8

Diversity

Index

44.3

Median

Age

\$45,963

Median

HH Income

**\$105,804**Median

Home Value

\$139,305

Median Net

Worth

20.2%

Age < 18

58.7%

Age 18-64

21.4%

Age 65+



43.3%

Blue Collar

45.5%

43.3 /6

White Collar





#### **Home Value**



## **Household Income**



Age Profile: 5 Year Increments



### Home Ownership

11.5%

Services





**Housing: Year Built** 

#### **Educational Attainment**



GED

Assoc Degree

Grad Degree

HS Diploma

Some College

Bach Degree

**Commute Time: Minutes** 

● ≥ 2020