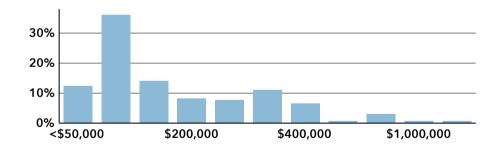

Kenton Town, TN

Kenton Town, TN (4739140)

Geography: Place

Population

Total

# **COMMUNITY PROFILE**

Kenton Town, TN Geography: Place

1,205 0.00%

Population

Growth

2.25
Average

HH Size

29.8

Diversity

Index

44.3

Median

Age

\$45,963

Median

HH Income

**\$105,804**Median

Home Value

\$139,305

Median Net

Worth

20.2%

Age < 18

58.7%

Age 18-64

21.4%

Age 65+



43.3%

Blue Collar

45.5%

43.3 /6

White Collar





#### **Home Value**



## **Household Income**



Age Profile: 5 Year Increments



### Home Ownership

11.5%

Services





**Housing: Year Built** 

#### **Educational Attainment**



GED

Assoc Degree

Grad Degree

HS Diploma

Some College

Bach Degree

**Commute Time: Minutes** 

● ≥ 2020