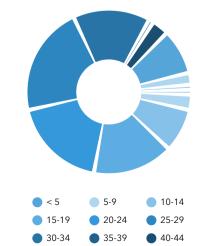

Medina City, TN

Medina City, TN (4747000)

Geography: Place

Population

Total

# **COMMUNITY PROFILE**

Medina City, TN Geography: Place

5,197 0.61%

Growth

Population

3.08

HH Size

Average

29.5 Diversity Index

Median Age

36.0 \$84,841 Median

HH Income

\$195,133 Median

Home Value

Median Net Worth

\$159,605

Age < 18

27.1%

62.7% Age 18-64

Age 65+

10.3%

14.3%

Services

19.6%

Blue Collar

66.0%

White Collar

# Mortgage as Percent of Salary



#### Home Value



## Household Income



Age Profile: 5 Year Increments



### Home Ownership





**Housing: Year Built** 

**Educational Attainment** 



Grad Degree

Bach Degree

**Commute Time: Minutes**