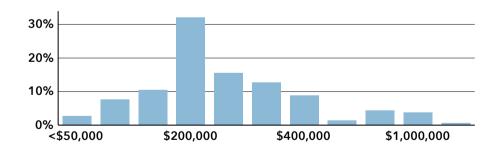

Medina City, TN

Medina City, TN (4747000)

Geography: Place

Population

Total

# **COMMUNITY PROFILE**

Medina City, TN Geography: Place

5,197 0.61%

Growth

Population

3.08

HH Size

Average

29.5 Diversity Index

Median Age

36.0 \$84,841 Median

HH Income

\$195,133 Median

Home Value

Median Net Worth

\$159,605

Age < 18

27.1%

62.7% Age 18-64

Age 65+

10.3%

14.3%

Services

19.6%

Blue Collar

66.0%

White Collar

# Mortgage as Percent of Salary



#### Home Value



## Household Income



Age Profile: 5 Year Increments



### Home Ownership





**Housing: Year Built** 

**Educational Attainment** 



Grad Degree

Bach Degree

**Commute Time: Minutes**