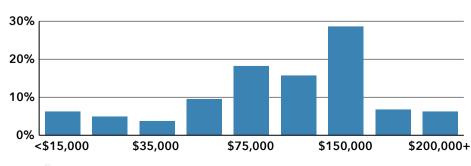

Medina City, TN

Medina City, TN (4747000)

Geography: Place

Population

Total

# **COMMUNITY PROFILE**

Medina City, TN Geography: Place

5,197 0.61%

Growth

Population

3.08

HH Size

Average

29.5 Diversity Index

Median Age

36.0 \$84,841 Median

HH Income

\$195,133 Median

Home Value

Median Net Worth

\$159,605

Age < 18

27.1%

62.7% Age 18-64

Age 65+

10.3%

14.3%

Services

19.6%

Blue Collar

66.0%

White Collar

# Mortgage as Percent of Salary



#### Home Value



## Household Income



Age Profile: 5 Year Increments



### Home Ownership





**Housing: Year Built** 

**Educational Attainment** 



Grad Degree

Bach Degree

**Commute Time: Minutes**