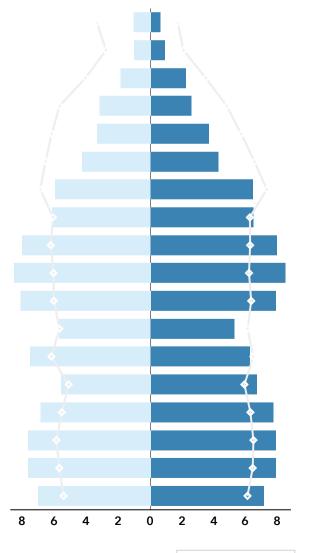

Medina City, TN

Medina City, TN (4747000)

Geography: Place

Population

Total

# **COMMUNITY PROFILE**

Medina City, TN Geography: Place

5,197 0.61%

Growth

Population

3.08

HH Size

Average

29.5 Diversity Index

Median Age

36.0 \$84,841 Median

HH Income

\$195,133 Median

Home Value

Median Net Worth

\$159,605

Age < 18

27.1%

62.7% Age 18-64

Age 65+

10.3%

14.3%

Services

19.6%

Blue Collar

66.0%

White Collar

# Mortgage as Percent of Salary



#### Home Value



## Household Income



Age Profile: 5 Year Increments



### Home Ownership





**Housing: Year Built** 

**Educational Attainment** 



Grad Degree

Bach Degree

**Commute Time: Minutes**