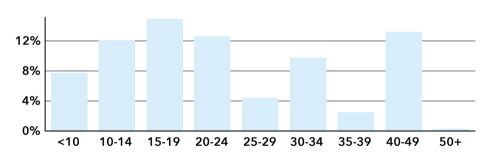

Medina City, TN

Medina City, TN (4747000)

Geography: Place

Population

Total

# **COMMUNITY PROFILE**

Medina City, TN Geography: Place

5,197 0.61%

Growth

Population

3.08

HH Size

Average

29.5 Diversity Index

Median Age

36.0 \$84,841 Median

HH Income

\$195,133 Median

Home Value

Median Net Worth

\$159,605

Age < 18

27.1%

62.7% Age 18-64

Age 65+

10.3%

14.3%

Services

19.6%

Blue Collar

66.0%

White Collar

# Mortgage as Percent of Salary



#### Home Value



## Household Income



Age Profile: 5 Year Increments



### Home Ownership





**Housing: Year Built** 

**Educational Attainment** 



Grad Degree

Bach Degree

**Commute Time: Minutes**