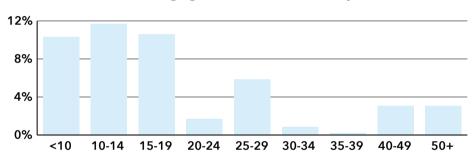

Rutherford Town, TN Rutherford Town, TN (4765760)

Geography: Place

1,166

Population

Total

# **COMMUNITY PROFILE**

Rutherford Town, TN Geography: Place

0.11%

Population

Growth

2.37

Average

HH Size

38.4 Diversity

Index

44.5 Median

Age

\$37,748

Median

HH Income

\$83,402

Median

Home Value

\$100,000

Median Net

Worth

19.6%

Age < 18

59.6%

Age 18-64

21.9%

Age 65+

17.2%

Services

73.6%

Own



44.9%

Blue Collar



38.1%

White Collar

1950-59

1980-89

2010-19

## Mortgage as Percent of Salary



#### Home Value



#### Household Income



Age Profile: 5 Year Increments



### Home Ownership



# **Educational Attainment**

Rent



Bach Degree Grad Degree

Assoc Degree

**Housing: Year Built** 



# **Commute Time: Minutes**

1990-99

● ≥ 2020