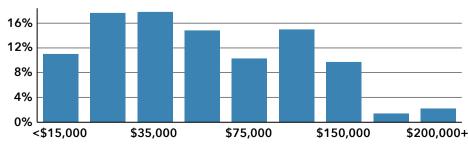

Rutherford Town, TN Rutherford Town, TN (4765760)

Geography: Place

1,166

Population

Total

# **COMMUNITY PROFILE**

Rutherford Town, TN Geography: Place

0.11%

Population

Growth

2.37

Average

HH Size

38.4 Diversity

Index

44.5 Median

Age

\$37,748

Median

HH Income

\$83,402

Median

Home Value

\$100,000

Median Net

Worth

19.6%

Age < 18

59.6%

Age 18-64

21.9%

Age 65+

17.2%

Services

73.6%

Own



44.9%

Blue Collar



38.1%

White Collar

1950-59

1980-89

2010-19

## Mortgage as Percent of Salary



#### Home Value



#### Household Income



Age Profile: 5 Year Increments



### Home Ownership



# **Educational Attainment**

Rent



Bach Degree Grad Degree

Assoc Degree

**Housing: Year Built** 



# **Commute Time: Minutes**

1990-99

● ≥ 2020