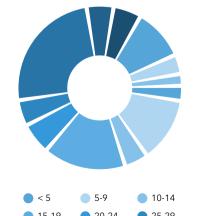

Rutherford Town, TN Rutherford Town, TN (4765760)

Geography: Place

1,166

Population

Total

# **COMMUNITY PROFILE**

Rutherford Town, TN Geography: Place

0.11%

Population

Growth

2.37

Average

HH Size

38.4 Diversity

Index

44.5 Median

Age

\$37,748

Median

HH Income

\$83,402

Median

Home Value

\$100,000

Median Net

Worth

19.6%

Age < 18

59.6%

Age 18-64

21.9%

Age 65+

17.2%

Services

73.6%

Own



44.9%

Blue Collar



38.1%

White Collar

1950-59

1980-89

2010-19

## Mortgage as Percent of Salary



#### Home Value



#### Household Income



Age Profile: 5 Year Increments



### Home Ownership



# **Educational Attainment**

Rent



Bach Degree Grad Degree

Assoc Degree

**Housing: Year Built** 



# **Commute Time: Minutes**

1990-99

● ≥ 2020