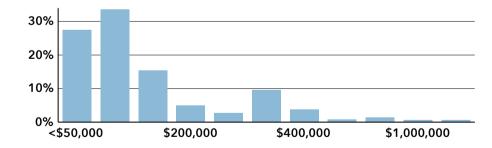

Rutherford Town, TN Rutherford Town, TN (4765760)

Geography: Place

1,166

Population

Total

# **COMMUNITY PROFILE**

Rutherford Town, TN Geography: Place

0.11%

Population

Growth

2.37

Average

HH Size

38.4 Diversity

Index

44.5 Median

Age

\$37,748

Median

HH Income

\$83,402

Median

Home Value

\$100,000

Median Net

Worth

19.6%

Age < 18

59.6%

Age 18-64

21.9%

Age 65+

17.2%

Services

73.6%

Own



44.9%

Blue Collar



38.1%

White Collar

1950-59

1980-89

2010-19

## Mortgage as Percent of Salary



#### Home Value



#### Household Income



Age Profile: 5 Year Increments



### Home Ownership



# **Educational Attainment**

Rent



Bach Degree Grad Degree

Assoc Degree

**Housing: Year Built** 



# **Commute Time: Minutes**

1990-99

● ≥ 2020