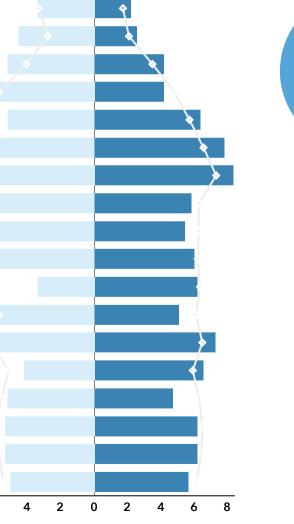

Rutherford Town, TN Rutherford Town, TN (4765760)

Geography: Place

1,166

Population

Total

# **COMMUNITY PROFILE**

Rutherford Town, TN Geography: Place

0.11%

Population

Growth

2.37

Average

HH Size

38.4 Diversity

Index

44.5 Median

Age

\$37,748

Median

HH Income

\$83,402

Median

Home Value

\$100,000

Median Net

Worth

19.6%

Age < 18

59.6%

Age 18-64

21.9%

Age 65+

17.2%

Services

73.6%

Own



44.9%

Blue Collar



38.1%

White Collar

1950-59

1980-89

2010-19

## Mortgage as Percent of Salary



#### Home Value



#### Household Income



Age Profile: 5 Year Increments



### Home Ownership



# **Educational Attainment**

Rent



Bach Degree Grad Degree

Assoc Degree

**Housing: Year Built** 



# **Commute Time: Minutes**

1990-99

● ≥ 2020