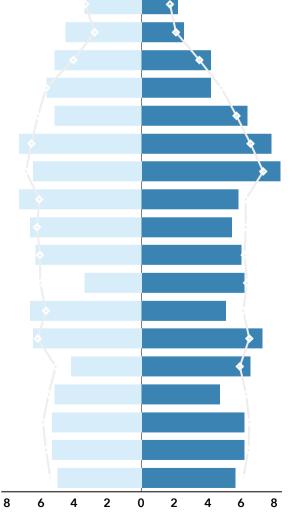

Rutherford Town, TN Rutherford Town, TN (4765760)

Geography: Place

1,166

Population

Total

# **COMMUNITY PROFILE**

Rutherford Town, TN Geography: Place

0.11%

Population

Growth

2.37

Average

HH Size

38.4 Diversity

Index

44.5 Median

Age

\$37,748

Median

HH Income

\$83,402

Median

Home Value

\$100,000

Median Net

Worth

19.6%

Age < 18

59.6%

Age 18-64

21.9%

Age 65+

17.2%

Services

73.6%

Own



44.9%

Blue Collar



38.1%

White Collar

1950-59

1980-89

2010-19

## Mortgage as Percent of Salary



#### Home Value



#### Household Income



Age Profile: 5 Year Increments



### Home Ownership



# **Educational Attainment**

Rent



Bach Degree Grad Degree

Assoc Degree

**Housing: Year Built** 



# **Commute Time: Minutes**

1990-99

● ≥ 2020