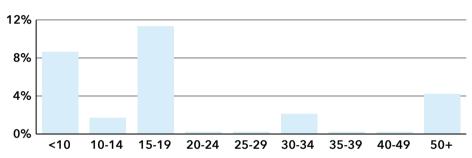

Trenton City, TN

Trenton City, TN (4775000)

Geography: Place

4,206

Population

Total

## **COMMUNITY PROFILE**

Trenton City, TN Geography: Place

2.27

Average

HH Size

-0.36%

Population

Growth

53.1

42.2 Median

Age

\$35,388

Median

HH Income

\$132,143

Median

Home Value

\$16,254 Median Net

Worth

21.9%

Age < 18

56.0%

Age 18-64

22.2% Age 65+

Services

14.2%



42.2%



Blue Collar White Collar

**Housing: Year Built** 



Diversity

Index



## Home Value



## Household Income



Age Profile: 5 Year Increments



## Home Ownership





**Educational Attainment** 



Assoc Degree

Grad Degree

Some College

Bach Degree

**Commute Time: Minutes** 





\$200,000+

Dots show comparison to

Gibson County