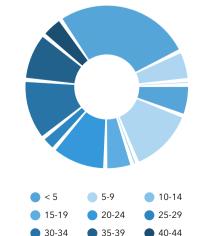

Trenton City, TN

Trenton City, TN (4775000)

Geography: Place

4,206

Population

Total

## **COMMUNITY PROFILE**

Trenton City, TN Geography: Place

2.27

Average

HH Size

-0.36%

Population

Growth

53.1

42.2 Median

Age

\$35,388

Median

HH Income

\$132,143

Median

Home Value

\$16,254 Median Net

Worth

21.9%

Age < 18

56.0%

Age 18-64

22.2% Age 65+

Services

14.2%



42.2%



Blue Collar White Collar

**Housing: Year Built** 



Diversity

Index



## Home Value



## Household Income



Age Profile: 5 Year Increments



## Home Ownership





**Educational Attainment** 



Assoc Degree

Grad Degree

Some College

Bach Degree

**Commute Time: Minutes** 





\$200,000+

Dots show comparison to

Gibson County