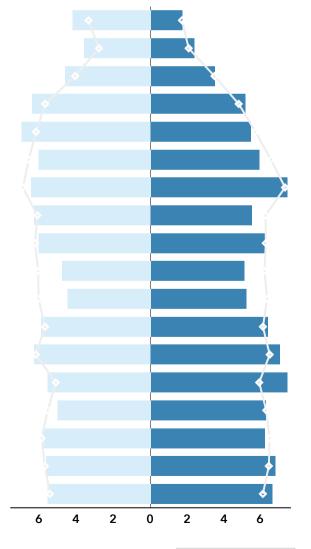

## Household Income

Age Profile: 5 Year Increments

Dots show comparison to

Gibson County