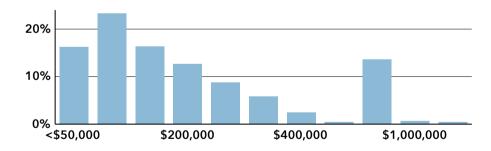

Trenton City, TN

Trenton City, TN (4775000)

Geography: Place

4,206

Population

Total

## **COMMUNITY PROFILE**

Trenton City, TN Geography: Place

2.27

Average

HH Size

-0.36%

Population

Growth

53.1

42.2 Median

Age

\$35,388

Median

HH Income

\$132,143

Median

Home Value

\$16,254 Median Net

Worth

21.9%

Age < 18

56.0%

Age 18-64

22.2% Age 65+

Services

14.2%



42.2%



Blue Collar White Collar

**Housing: Year Built** 



Diversity

Index



## Home Value



## Household Income



Age Profile: 5 Year Increments



## Home Ownership





**Educational Attainment** 



Assoc Degree

Grad Degree

Some College

Bach Degree

**Commute Time: Minutes** 





\$200,000+

Dots show comparison to

Gibson County