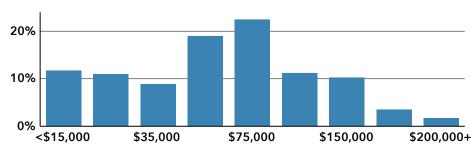

Troy Town, TN

Troy Town, TN (4775240)

Geography: Place

1,421

Population

Total

# **COMMUNITY PROFILE**

Troy Town, TN Geography: Place

-0.06%

Population

Growth

2.48
Average

HH Size

**15.9** Diversity

**44.3** Median

Age

1.3 \$49

\$49,237 \$1

Median

HH Income

\$118,561 \$1

Median

Home Value

\$101,857

Median Net

Worth

19.4%

Age < 18

60.5%

Age 18-64

20.5%

Age 65+



13.1%

Services



40.4%

Blue Collar



46.2%

White Collar

1950-59

1980-89

2010-19

**Housing: Year Built** 

## Mortgage as Percent of Salary

Index



#### Home Value



#### Household Income



Age Profile: 5 Year Increments



### Home Ownership



Educational Attainment



**Commute Time: Minutes** 





**<**1939

9 1990-99

● ≥ 2020



**Source:** Esri, ACS. Esri forecasts for 2022, 2017-2021, 2027.

Dots show comparison to

Obion County