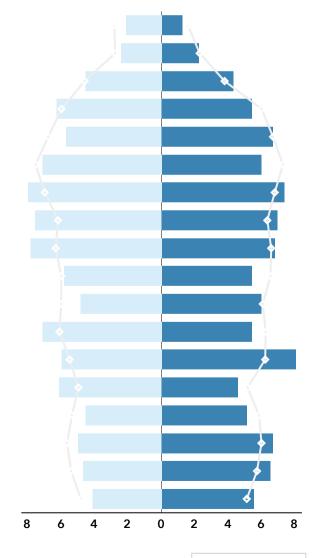

Troy Town, TN

Troy Town, TN (4775240)

Geography: Place

1,421

Population

Total

# **COMMUNITY PROFILE**

Troy Town, TN Geography: Place

-0.06%

Population

Growth

2.48
Average

HH Size

**15.9** Diversity

**44.3** Median

Age

1.3 \$49

\$49,237 \$1

Median

HH Income

\$118,561 \$1

Median

Home Value

\$101,857

Median Net

Worth

19.4%

Age < 18

60.5%

Age 18-64

20.5%

Age 65+



13.1%

Services



40.4%

Blue Collar



46.2%

White Collar

1950-59

1980-89

2010-19

**Housing: Year Built** 

## Mortgage as Percent of Salary

Index



#### Home Value



#### Household Income



Age Profile: 5 Year Increments



### Home Ownership



Educational Attainment



**Commute Time: Minutes** 





**<**1939

9 1990-99

● ≥ 2020



**Source:** Esri, ACS. Esri forecasts for 2022, 2017-2021, 2027.

Dots show comparison to

Obion County