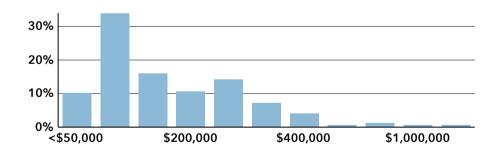

Troy Town, TN

Troy Town, TN (4775240)

Geography: Place

1,421

Population

Total

# **COMMUNITY PROFILE**

Troy Town, TN Geography: Place

-0.06%

Population

Growth

2.48
Average

HH Size

**15.9** Diversity

**44.3** Median

Age

1.3 \$49

\$49,237 \$1

Median

HH Income

\$118,561 \$1

Median

Home Value

\$101,857

Median Net

Worth

19.4%

Age < 18

60.5%

Age 18-64

20.5%

Age 65+



13.1%

Services



40.4%

Blue Collar



46.2%

White Collar

1950-59

1980-89

2010-19

**Housing: Year Built** 

## Mortgage as Percent of Salary

Index



#### Home Value



#### Household Income



Age Profile: 5 Year Increments



### Home Ownership



Educational Attainment



**Commute Time: Minutes** 





**<**1939

9 1990-99

● ≥ 2020



**Source:** Esri, ACS. Esri forecasts for 2022, 2017-2021, 2027.

Dots show comparison to

Obion County