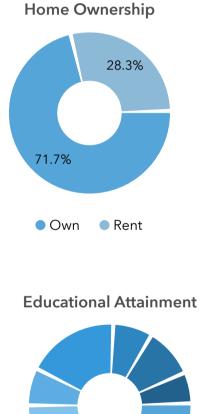

Crockett County, TN 3 Crockett County, TN (47033)

Geography: County

Population

Total

# **COMMUNITY PROFILE**

Crockett County, TN 3 Geography: County

13,747 -0.53%

Population

Growth

2.45

Average

HH Size

54.6 Diversity

Index

Median

Age

41.6

\$134,776 \$52,319

Median

Home Value

Median

HH Income

\$106,507

Median Net

Worth

21.7%

Age < 18

58.5%

Age 18-64

19.8%

Age 65+

14.5%

Services

32.6%

Blue Collar

52.9%

White Collar

1950-59

1980-89

2010-19

**Housing: Year Built** 

# Mortgage as Percent of Salary



### Home Value



## Household Income



Age Profile: 5 Year Increments







Bach Degree

**Commute Time: Minutes** 

**<**1939

9 1990-99

● ≥ 2020



Some College Assoc Degree

Grad Degree

Dots show comparison to

Tennessee