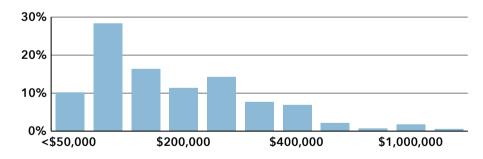

Crockett County, TN 3 Crockett County, TN (47033)

Geography: County

Population

Total

# **COMMUNITY PROFILE**

Crockett County, TN 3 Geography: County

13,747 -0.53%

Population

Growth

2.45

Average

HH Size

54.6 Diversity

Index

Median

Age

41.6

\$134,776 \$52,319

Median

Home Value

Median

HH Income

\$106,507

Median Net

Worth

21.7%

Age < 18

58.5%

Age 18-64

19.8%

Age 65+

14.5%

Services

32.6%

Blue Collar

52.9%

White Collar

1950-59

1980-89

2010-19

**Housing: Year Built** 

# Mortgage as Percent of Salary



### Home Value



## Household Income



Age Profile: 5 Year Increments







Bach Degree

**Commute Time: Minutes** 

**<**1939

9 1990-99

● ≥ 2020



Some College Assoc Degree

Grad Degree

Dots show comparison to

Tennessee