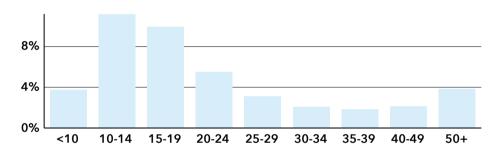

Crockett County, TN 3 Crockett County, TN (47033)

Geography: County

Population

Total

# **COMMUNITY PROFILE**

Crockett County, TN 3 Geography: County

13,747 -0.53%

Population

Growth

2.45

Average

HH Size

54.6 Diversity

Index

Median

Age

41.6

\$134,776 \$52,319

Median

Home Value

Median

HH Income

\$106,507

Median Net

Worth

21.7%

Age < 18

58.5%

Age 18-64

19.8%

Age 65+

14.5%

Services

32.6%

Blue Collar

52.9%

White Collar

1950-59

1980-89

2010-19

**Housing: Year Built** 

# Mortgage as Percent of Salary



### Home Value



## Household Income



Age Profile: 5 Year Increments







Bach Degree

**Commute Time: Minutes** 

**<**1939

9 1990-99

● ≥ 2020



Some College Assoc Degree

Grad Degree

Dots show comparison to

Tennessee