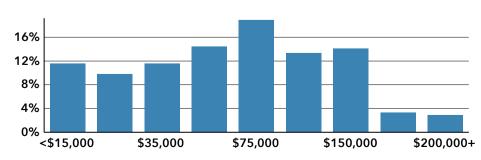

## Household Income

Age Profile: 5 Year Increments

Bach Degree

**Commute Time: Minutes** 

**<**1939

9 1990-99

● ≥ 2020

Some College Assoc Degree