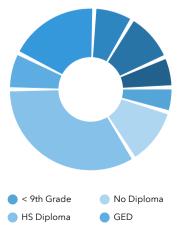

Crockett County, TN 3 Crockett County, TN (47033)

Geography: County

Population

Total

# **COMMUNITY PROFILE**

Crockett County, TN 3 Geography: County

13,747 -0.53%

Population

Growth

2.45

Average

HH Size

54.6 Diversity

Index

Median

Age

41.6

\$134,776 \$52,319

Median

Home Value

Median

HH Income

\$106,507

Median Net

Worth

21.7%

Age < 18

58.5%

Age 18-64

19.8%

Age 65+

14.5%

Services

32.6%

Blue Collar

52.9%

White Collar

1950-59

1980-89

2010-19

**Housing: Year Built** 

# Mortgage as Percent of Salary



### Home Value



## Household Income



Age Profile: 5 Year Increments







Bach Degree

**Commute Time: Minutes** 

**<**1939

9 1990-99

● ≥ 2020



Some College Assoc Degree

Grad Degree

Dots show comparison to

Tennessee