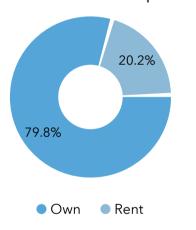

Decatur County, TN Decatur County, TN (47039)

Geography: County

**Population** 

Total

# **COMMUNITY PROFILE**

Decatur County, TN Geography: County

11,320 -0.45%

Population

Growth

2.29

Average

HH Size

20.2

46.9 Median

Age

\$130,996 \$48,669

Median

Home Value

Median

HH Income

\$123,438

Median Net

Worth

18.7%

Age < 18

56.0%

Age 18-64

25.3% Age 65+



17.5%

Services



32.5%

Blue Collar



50.0%

White Collar

1950-59

1980-89

2010-19

**Housing: Year Built** 

## Mortgage as Percent of Salary

Diversity

Index



#### Home Value



#### Household Income



Age Profile: 5 Year Increments



### Home Ownership



#### **Educational Attainment**



Grad Degree

Bach Degree

**Commute Time: Minutes** 

<1939

9 1990-99

● ≥ 2020





Tennessee