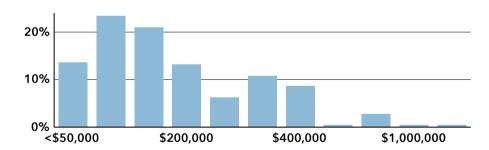

Decatur County, TN Decatur County, TN (47039)

Geography: County

**Population** 

Total

# **COMMUNITY PROFILE**

Decatur County, TN Geography: County

11,320 -0.45%

Population

Growth

2.29

Average

HH Size

20.2

46.9 Median

Age

\$130,996 \$48,669

Median

Home Value

Median

HH Income

\$123,438

Median Net

Worth

18.7%

Age < 18

56.0%

Age 18-64

25.3% Age 65+



17.5%

Services



32.5%

Blue Collar



50.0%

White Collar

1950-59

1980-89

2010-19

**Housing: Year Built** 

## Mortgage as Percent of Salary

Diversity

Index



#### Home Value



#### Household Income



Age Profile: 5 Year Increments



### Home Ownership



#### **Educational Attainment**



Grad Degree

Bach Degree

**Commute Time: Minutes** 

<1939

9 1990-99

● ≥ 2020





Tennessee