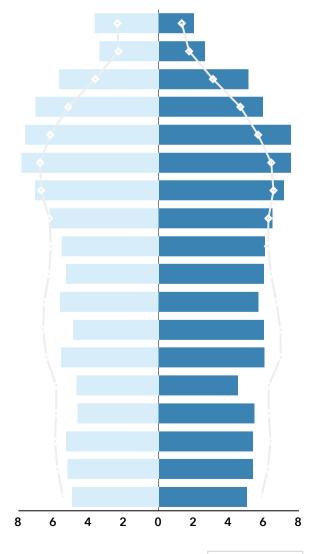

Decatur County, TN Decatur County, TN (47039)

Geography: County

**Population** 

Total

# **COMMUNITY PROFILE**

Decatur County, TN Geography: County

11,320 -0.45%

Population

Growth

2.29

Average

HH Size

20.2

46.9 Median

Age

\$130,996 \$48,669

Median

Home Value

Median

HH Income

\$123,438

Median Net

Worth

18.7%

Age < 18

56.0%

Age 18-64

25.3% Age 65+



17.5%

Services



32.5%

Blue Collar



50.0%

White Collar

1950-59

1980-89

2010-19

**Housing: Year Built** 

## Mortgage as Percent of Salary

Diversity

Index



#### Home Value



#### Household Income



Age Profile: 5 Year Increments



### Home Ownership



#### **Educational Attainment**



Grad Degree

Bach Degree

**Commute Time: Minutes** 

<1939

9 1990-99

● ≥ 2020





Tennessee