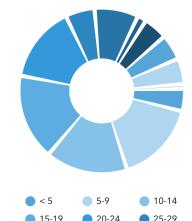

Decatur County, TN Decatur County, TN (47039)

Geography: County

**Population** 

Total

# **COMMUNITY PROFILE**

Decatur County, TN Geography: County

11,320 -0.45%

Population

Growth

2.29

Average

HH Size

20.2

46.9 Median

Age

\$130,996 \$48,669

Median

Home Value

Median

HH Income

\$123,438

Median Net

Worth

18.7%

Age < 18

56.0%

Age 18-64

25.3% Age 65+



17.5%

Services



32.5%

Blue Collar



50.0%

White Collar

1950-59

1980-89

2010-19

**Housing: Year Built** 

## Mortgage as Percent of Salary

Diversity

Index



#### Home Value



#### Household Income



Age Profile: 5 Year Increments



### Home Ownership



#### **Educational Attainment**



Grad Degree

Bach Degree

**Commute Time: Minutes** 

<1939

9 1990-99

● ≥ 2020





Tennessee