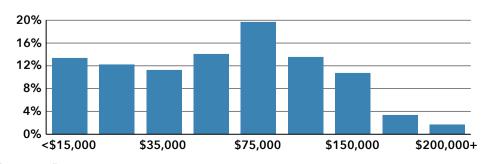

Decatur County, TN Decatur County, TN (47039)

Geography: County

**Population** 

Total

# **COMMUNITY PROFILE**

Decatur County, TN Geography: County

11,320 -0.45%

Population

Growth

2.29

Average

HH Size

20.2

46.9 Median

Age

\$130,996 \$48,669

Median

Home Value

Median

HH Income

\$123,438

Median Net

Worth

18.7%

Age < 18

56.0%

Age 18-64

25.3% Age 65+



17.5%

Services



32.5%

Blue Collar



50.0%

White Collar

1950-59

1980-89

2010-19

**Housing: Year Built** 

## Mortgage as Percent of Salary

Diversity

Index



#### Home Value



#### Household Income



Age Profile: 5 Year Increments



### Home Ownership



#### **Educational Attainment**



Grad Degree

Bach Degree

**Commute Time: Minutes** 

<1939

9 1990-99

● ≥ 2020





Tennessee