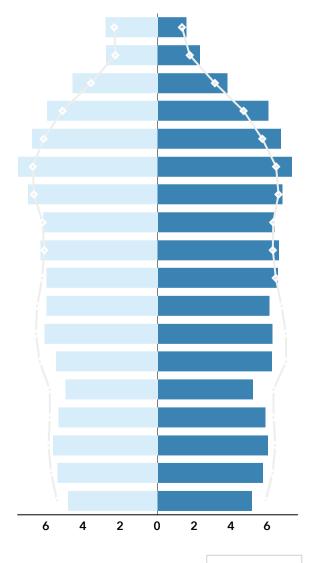

Obion County, TN 2 Obion County, TN (47131) Geography: County

# **COMMUNITY PROFILE**

Obion County, TN 2

Geography: County

30,520 -0.39%

**Population** 

Total

Population

Growth

2.36

Average

HH Size

40.0

Diversity

Index

44.0

Median

Age

\$47,488

Median

HH Income

\$128,486

Median

Home Value

\$95,705 Median Net

Worth

19.7%

Age < 18

58.6%

Age 18-64

21.7%

Age 65+

33.1%

Blue Collar

49.2%

White Collar

**Housing: Year Built** 

## Mortgage as Percent of Salary



#### Home Value



### Household Income



Age Profile: 5 Year Increments



#### Home Ownership

17.7%

Services





#### **Educational Attainment**



Grad Degree

Bach Degree

**Commute Time: Minutes**