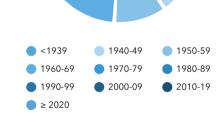

Obion County, TN 2 Obion County, TN (47131) Geography: County

# **COMMUNITY PROFILE**

Obion County, TN 2

Geography: County

30,520 -0.39%

**Population** 

Total

Population

Growth

2.36

Average

HH Size

40.0

Diversity

Index

44.0

Median

Age

\$47,488

Median

HH Income

\$128,486

Median

Home Value

\$95,705 Median Net

Worth

19.7%

Age < 18

58.6%

Age 18-64

21.7%

Age 65+

33.1%

Blue Collar

49.2%

White Collar

**Housing: Year Built** 

## Mortgage as Percent of Salary



#### Home Value



### Household Income



Age Profile: 5 Year Increments



#### Home Ownership

17.7%

Services





#### **Educational Attainment**



Grad Degree

Bach Degree

**Commute Time: Minutes**