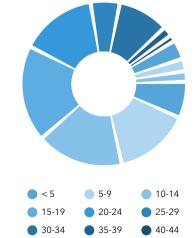

Obion County, TN 2 Obion County, TN (47131) Geography: County

# **COMMUNITY PROFILE**

Obion County, TN 2

Geography: County

30,520 -0.39%

**Population** 

Total

Population

Growth

2.36

Average

HH Size

40.0

Diversity

Index

44.0

Median

Age

\$47,488

Median

HH Income

\$128,486

Median

Home Value

\$95,705 Median Net

Worth

19.7%

Age < 18

58.6%

Age 18-64

21.7%

Age 65+

33.1%

Blue Collar

49.2%

White Collar

**Housing: Year Built** 

## Mortgage as Percent of Salary



#### Home Value



### Household Income



Age Profile: 5 Year Increments



#### Home Ownership

17.7%

Services





#### **Educational Attainment**



Grad Degree

Bach Degree

**Commute Time: Minutes**