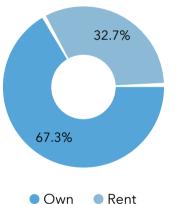

Obion County, TN 2 Obion County, TN (47131) Geography: County

# **COMMUNITY PROFILE**

Obion County, TN 2

Geography: County

30,520 -0.39%

**Population** 

Total

Population

Growth

2.36

Average

HH Size

40.0

Diversity

Index

44.0

Median

Age

\$47,488

Median

HH Income

\$128,486

Median

Home Value

\$95,705 Median Net

Worth

19.7%

Age < 18

58.6%

Age 18-64

21.7%

Age 65+

33.1%

Blue Collar

49.2%

White Collar

**Housing: Year Built** 

## Mortgage as Percent of Salary



#### Home Value



### Household Income



Age Profile: 5 Year Increments



#### Home Ownership

17.7%

Services





#### **Educational Attainment**



Grad Degree

Bach Degree

**Commute Time: Minutes**