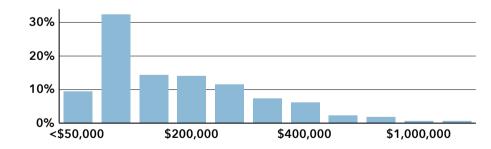

Obion County, TN 2 Obion County, TN (47131) Geography: County

# **COMMUNITY PROFILE**

Obion County, TN 2

Geography: County

30,520 -0.39%

**Population** 

Total

Population

Growth

2.36

Average

HH Size

40.0

Diversity

Index

44.0

Median

Age

\$47,488

Median

HH Income

\$128,486

Median

Home Value

\$95,705 Median Net

Worth

19.7%

Age < 18

58.6%

Age 18-64

21.7%

Age 65+

33.1%

Blue Collar

49.2%

White Collar

**Housing: Year Built** 

## Mortgage as Percent of Salary



#### Home Value



### Household Income



Age Profile: 5 Year Increments



#### Home Ownership

17.7%

Services





#### **Educational Attainment**



Grad Degree

Bach Degree

**Commute Time: Minutes**