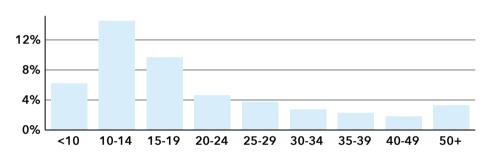

Obion County, TN 2 Obion County, TN (47131) Geography: County

# **COMMUNITY PROFILE**

Obion County, TN 2

Geography: County

30,520 -0.39%

**Population** 

Total

Population

Growth

2.36

Average

HH Size

40.0

Diversity

Index

44.0

Median

Age

\$47,488

Median

HH Income

\$128,486

Median

Home Value

\$95,705 Median Net

Worth

19.7%

Age < 18

58.6%

Age 18-64

21.7%

Age 65+

33.1%

Blue Collar

49.2%

White Collar

**Housing: Year Built** 

## Mortgage as Percent of Salary



#### Home Value



### Household Income



Age Profile: 5 Year Increments



#### Home Ownership

17.7%

Services





#### **Educational Attainment**



Grad Degree

Bach Degree

**Commute Time: Minutes**