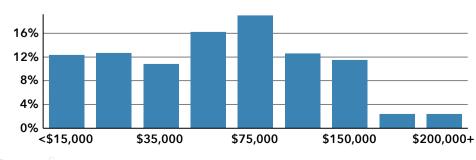

Obion County, TN 2 Obion County, TN (47131) Geography: County

# **COMMUNITY PROFILE**

Obion County, TN 2

Geography: County

30,520 -0.39%

**Population** 

Total

Population

Growth

2.36

Average

HH Size

40.0

Diversity

Index

44.0

Median

Age

\$47,488

Median

HH Income

\$128,486

Median

Home Value

\$95,705 Median Net

Worth

19.7%

Age < 18

58.6%

Age 18-64

21.7%

Age 65+

33.1%

Blue Collar

49.2%

White Collar

**Housing: Year Built** 

## Mortgage as Percent of Salary



#### Home Value



### Household Income



Age Profile: 5 Year Increments



#### Home Ownership

17.7%

Services





#### **Educational Attainment**



Grad Degree

Bach Degree

**Commute Time: Minutes**